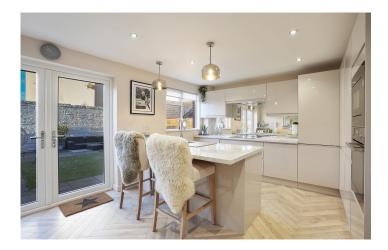

## Westfield Close, Rothwell

Offers In Region Of £328,300

**₽** 3 **₽** 1

Located in a small, quiet cul de sac is this stunning 3 bedroom detached home with single detached garage. Having recently undergone a tasteful and modern refurbishment including brand new kitchen and bathroom, new boiler and a full home rewire meaning this is a house you can move into and feel like you're at home straight away.

Overall this is a simply stunning property that must be viewed to be fully appreciated, don't miss out.

Please quote property ref DP0763 when enquiring about this home.

- Recently refurbished to a high standard & modern finish
- throughous pection highly advised
- Popular location with couples and families alike
- Modern fitted kitchen with intergrated appliances & walk in
- **Sangle** Detached garage
- New Gas boiler fitted within the last 12 months