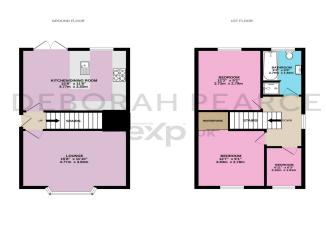

@ deborah.pearce@exp.uk.com

deborahpearce.exp.uk.com

**6** 07359 634 085

Floor Area: 861 sq. ft. Tenure: Freehold Service Charge: £0 per annum Ground Rent: £0 per annum

**Energy Efficiency Rating** Current Potential Very energy efficient - lower running costs (92 plus) A 82 (69-80)(55-68) (39-54)(21-38)Not energy efficient - higher running costs EU Directive 2002/91/EC **England & Wales** 

Whilst every attempt has been made to ensure the accuracy of the floorplan contained here, reseau-amends of doors, vendous, rooms and any other items an approximate and no responsiblely is taken for any error, orisisson or infla-indetened. This glass is for multiples purposes only and indust the vest as tach for any posignicitive purchaser. The services, systems and applicances stream have not been feeled and no guarantee as